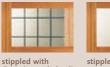

Limited **10 year Warranty** 

Window options (for Sandhurst only) Windows are manufactured from 4 mm safety glass featuring six optional designs:

plain with diagonal leading

stippled with diagonal leading

stippled with Georgian style leading stippled