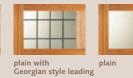

Limited **10 year Warranty** 

Window options (for Sandhurst only) Windows are manufactured from 4 mm safety glass featuring six optional designs:

plain with diagonal leading

stippled with diagonal leading

stippled with Georgian style leading stippled