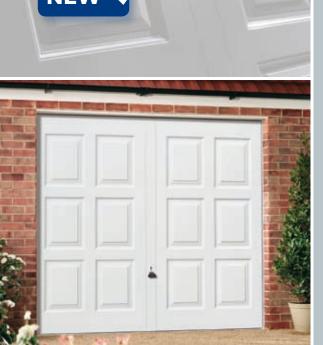

## Side-hinged Doors

Printed colour samples are as accurate as printing techniques allow.