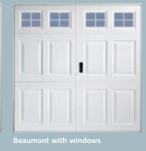

## Panel Doors

Limited 10 year Warranty

### Colour, handle, window options

Brass effect

White

Chrome effect

Salisbury

Wentwood, timber-effect (Rosewood)