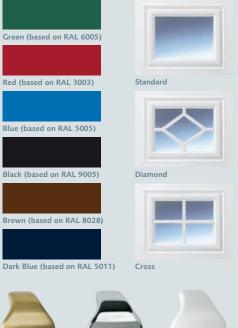

### Window options for Georgian designs

Standard

Window option for Linear designs

Standard

Sectional Doors

| 1 | <b>₽</b> <sup>50</sup> | N |  |
|---|------------------------|---|--|
|   |                        |   |  |
|   |                        |   |  |
|   |                        |   |  |

### Optional colours

Sectional doors are availabl in any colour from the RAL spectrum in addition to the standard white and brown.

Linear Mediun

Printed colour samples are as accurate as printing techniques allow.