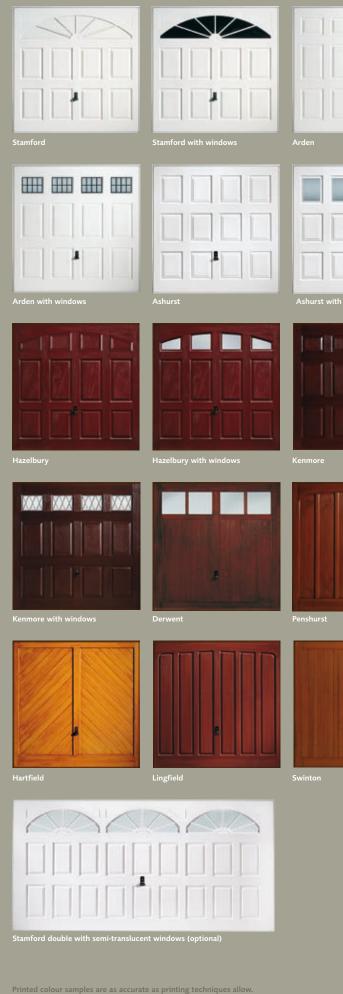

## Panel Doors

Limited 10 year Warranty

### Colour, handle, window options

Brass effect

White

Chrome effect

Salisbury

Wentwood, timber-effect (Rosewood)

## Side-hinged Doors

Printed colour samples are as accurate as printing techniques allow.