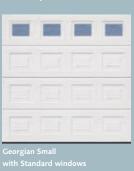

### Window options for Georgian designs

Standard

Window option for Linear designs

Standard

Sectional Doors

| 1 | <b>₽</b> <sup>50</sup> | N |  |
|---|------------------------|---|--|
|   |                        |   |  |
|   |                        |   |  |
|   |                        |   |  |

vith Standard windo