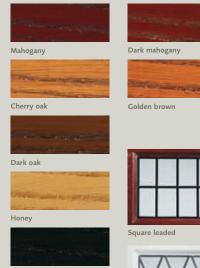

### Colour, handle, window options

Brass effect

White

Chrome effect

Salisbury

Wentwood, timber-effect (Rosewood)

### Handle options (for Timber and GRP doors)

Brass effect

Chrome effect

White

Printed colour samples are as accurate as printing techniques allow.