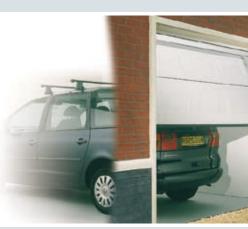

## Automation

If you want the ultimate in convenience, our electric operators provide the answer. Arrive home and have your garage door open automatically, accompanied by a welcoming light – all at the touch of a button.

### Garador operators feature:

- Hand transmitters Two hand transmitters as standard with all operators
- Door Security Device This prevents your door from being forced open even during a power failure
- No Trap Risk If obstructed, the automatic cut-out halts the door and raises it by 30 mm
- Universal fitting All Garador operators perfectly match Garador garage doors.