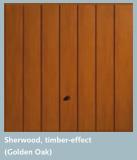

### Colour, handle, window options

Brass effect

White

Chrome effect

Salisbury

Wentwood, timber-effect (Rosewood)