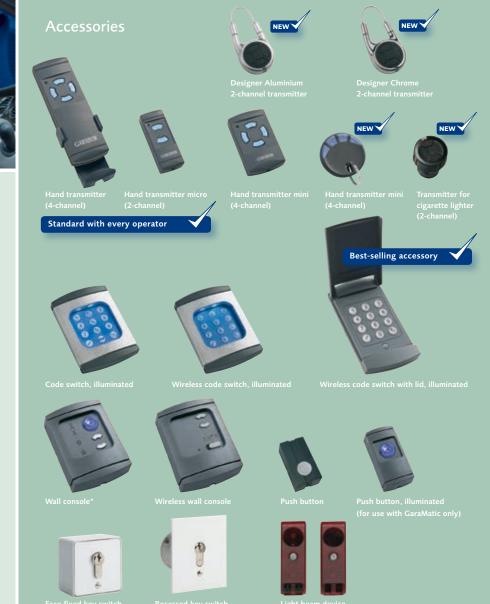

## Automation

If you want the ultimate in convenience, our electric operators provide the answer. Arrive home and have your garage door open automatically, accompanied by a welcoming light – all at the touch of a button.

### Garador operators feature:

- Hand transmitters Two hand transmitters as standard with all operators
- Door Security Device This prevents your door from being forced open even during a power failure
- No Trap Risk If obstructed, the automatic cut-out halts the door and raises it by 30 mm
- Universal fitting All Garador operators perfectly match Garador garage doors.